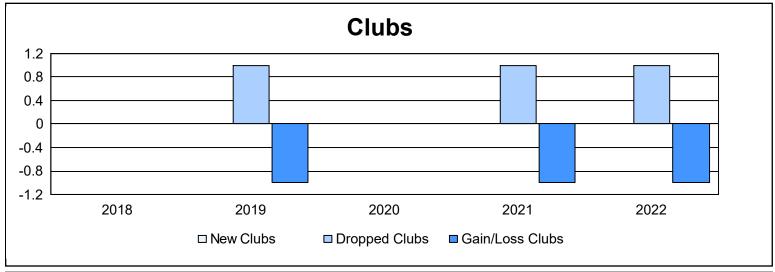

District 14 B

As of June 2022 Cumulative

| Year      | New<br>Clubs | Dropped<br>Clubs | Gain/<br>Loss<br>Clubs | New<br>Members | Charter<br>Members | Reinstate<br>Members | Transfer<br>Members | Total<br>Member<br>Added | Total<br>Members<br>Dropped | Gain/<br>Loss<br>Members |
|-----------|--------------|------------------|------------------------|----------------|--------------------|----------------------|---------------------|--------------------------|-----------------------------|--------------------------|
| 2017-2018 | 0            | 0                | 0                      | 87             | 1                  | 5                    | 4                   | 97                       | 131                         | -34                      |
| 2018-2019 | 0            | 1                | -1                     | 81             | 0                  | 2                    | 6                   | 89                       | 136                         | -47                      |
| 2019-2020 | 0            | 0                | 0                      | 37             | 0                  | 5                    | 5                   | 47                       | 65                          | -18                      |
| 2020-2021 | 0            | 1                | -1                     | 42             | 1                  | 5                    | 1                   | 49                       | 98                          | -49                      |
| 2021-2022 | 0            | 1                | -1                     | 69             | 0                  | 0                    | 5                   | 74                       | 65                          | 9                        |
| Average   | 0            | 1                | -1                     | 63             | 0                  | 3                    | 4                   | 71                       | 99                          | -28                      |