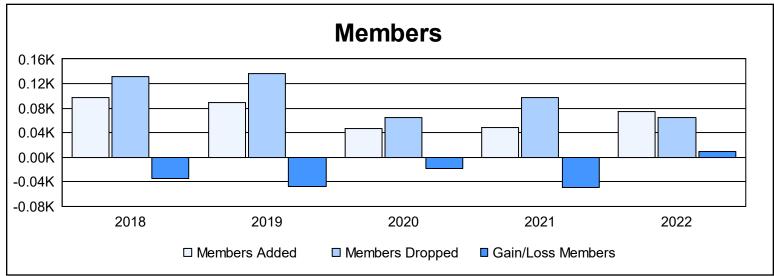

District 14 B

As of June 2022 Cumulative

| Year      | New<br>Clubs | Dropped<br>Clubs | Gain/<br>Loss<br>Clubs | New<br>Members | Charter<br>Members | Reinstate<br>Members | Transfer<br>Members | Total<br>Member<br>Added | Total<br>Members<br>Dropped | Gain/<br>Loss<br>Members |
|-----------|--------------|------------------|------------------------|----------------|--------------------|----------------------|---------------------|--------------------------|-----------------------------|--------------------------|
| 2017-2018 | 0            | 0                | 0                      | 87             | 1                  | 5                    | 4                   | 97                       | 131                         | -34                      |
| 2018-2019 | 0            | 1                | -1                     | 81             | 0                  | 2                    | 6                   | 89                       | 136                         | -47                      |
| 2019-2020 | 0            | 0                | 0                      | 37             | 0                  | 5                    | 5                   | 47                       | 65                          | -18                      |
| 2020-2021 | 0            | 1                | -1                     | 42             | 1                  | 5                    | 1                   | 49                       | 98                          | -49                      |
| 2021-2022 | 0            | 1                | -1                     | 69             | 0                  | 0                    | 5                   | 74                       | 65                          | 9                        |
| Average   | 0            | 1                | -1                     | 63             | 0                  | 3                    | 4                   | 71                       | 99                          | -28                      |